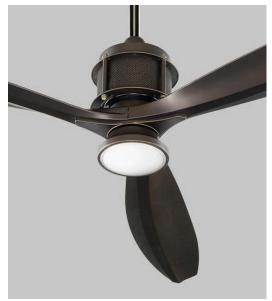

## **Propel** Ceiling Fan

**Back to Content page** 

120v: 3-106-xx

| FIXTURE TYPE | LOCATION |
|--------------|----------|
| PROJECT      | DATE     |

-6 White

-24 Satin Nickel

LIGHT SOURCE LED light kit 18W, 3000K, 90CRI,

Dimmable LED with Matte White Glass diffuser.

**SPECIFICATIONS** 3 Blades / 56" Blade Sweep / 16° Blade-Pitch

4.5" downrod (Included).
Optional downrods available for high ceilings

6 Speeds - Reversible 0.42A on high / 0.08A on low 25W on high / 3W on low 191 rpm on high / 75 rpm on low Wall control (Included)

**INPUT VOLTAGE** 120V

**ENERGY** 

Airflow 5116 CFM at high speed 25 W at high speed **SPECIFICATIONS** 

Airflow efficiency 204 CFM/W at high speed

**FINISHES** White (-6), Oiled Bronze (-22), Satin Nickel (-24)

**STANDARDS** ETL Dry

52.00" Dia.: H: 15.25"