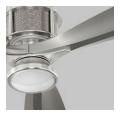

## **Propel** Ceiling Fan

**Back to Content page** 

120v: 3-106-xx

| FIXTURE TYPE | LOCATION |
|--------------|----------|
| PROJECT      | DATE     |

-6 White

-24 Satin Nickel

LIGHT SOURCE LED light kit 18W, 3000K, 90CRI,

Dimmable LED with Matte White Glass diffuser.

**SPECIFICATIONS** 3 Blades / 56" Blade Sweep / 16° Blade-Pitch

4.5" downrod (Included).
Optional downrods available for high ceilings

6 Speeds - Reversible 0.42A on high / 0.08A on low 25W on high / 3W on low 191 rpm on high / 75 rpm on low Wall control (Included)

**INPUT VOLTAGE** 120V

**ENERGY** 

Airflow 5116 CFM at high speed 25 W at high speed **SPECIFICATIONS** 

Airflow efficiency 204 CFM/W at high speed

**FINISHES** White (-6), Oiled Bronze (-22), Satin Nickel (-24)