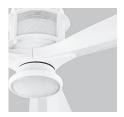

## **Propel** Ceiling Fan

**Back to Content page** 

120v: 3-106-xx

| FIXTURE TYPE | LOCATION |
|--------------|----------|
| PROJECT      | DATE     |

-6 White

-24 Satin Nickel

LIGHT SOURCE LED light kit 18W, 3000K, 90CRI,

**INPUT VOLTAGE** 120V

**ENERGY** 

Airflow 5116 CFM at high speed 25 W at high speed **SPECIFICATIONS** 

Airflow efficiency 204 CFM/W at high speed

**FINISHES** White (-6), Oiled Bronze (-22), Satin Nickel (-24)